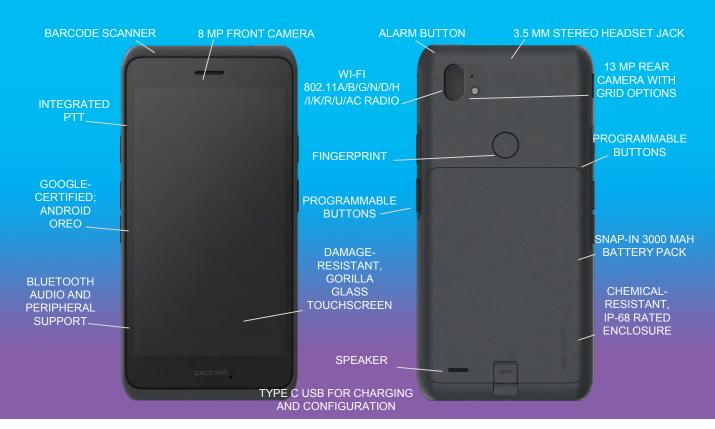

## Sleeker, more consumer-like smartphone form factor

• Width: 153x76x12 mm

• **Weight:** 204 g, 214 g (scanner)

## Rugged to withstand tough environments

Fingerprint reader

RTLS Location

USB type C

Single sign-on capable

LTE