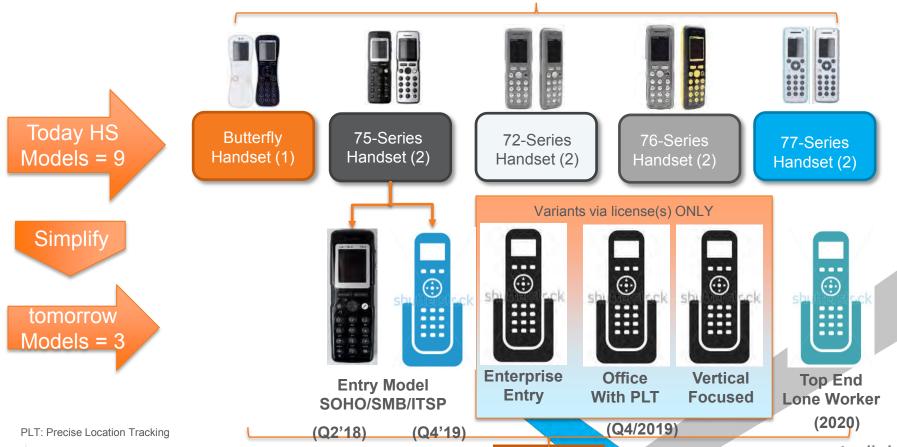

## **DECT Product Overview | Updated**

Butterfly

Handset

Hybrid-DECT Server(s)

Model: 2500 Multi-Cell 2 – 150 Users

Model: 8000 Multi-Cell 150 – 4K Users

76-Series Handset

77-Series Handset

## 7502 DECT Handset

- New 7502 Entry Level DECT Handset Model
- Colour: Black ONLY
- Colour Display
- Wired Headset Support
- Replaceable Li-ion Battery
- Vibration Alert Yes
- Targeted Messaging (24 char) e.g. "Fire Alert. Leave NOW"
- Rx Broadcast Messaging supported. XML API can confirm message delivery
- All standard languages supported (15)
- Notes:
  - Call Transfer Icon under "R" key
  - Voicemail icon under "1" key

## DECT Handset Portfolio today and tomorrow:

Global SKUs