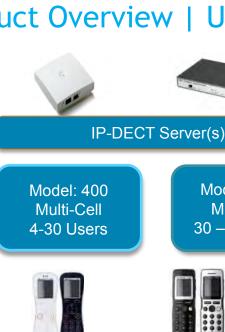

## **DECT Product Overview | Updated**

Butterfly

Handset

Hybrid-DECT Server(s)

Model: 2500 Multi-Cell 2 – 150 Users

Model: 8000 Multi-Cell 150 – 4K Users

76-Series Handset

77-Series Handset