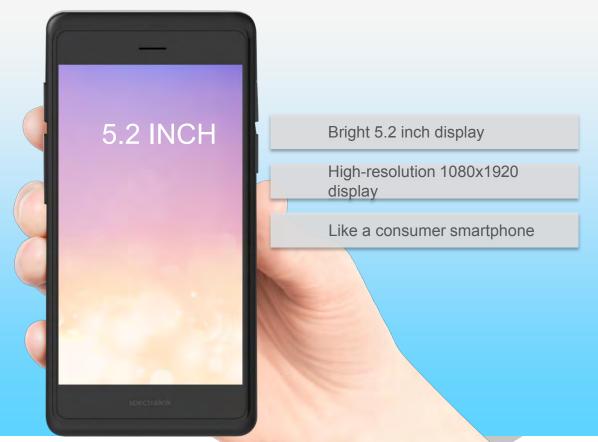

RS IN NEW WAYS



MOBILITY SOLUTIONS CAN GIVE YOUR WORKERS ACCESS TO DATA, TEAMS AND INFORMATION FROM ANYWHERE



HOWEVER, BIGGEST MOBILITY CHALLENGES STILL EXIST WITH WI-FI COVERAGE OR MOBILITY VOICE



YOUR WORKERS WANT WHAT THEY USE PERSONALLY



TODAY'S RUGGED SMARTPHONES OR CONSUMER DEVICES STILL FALL SHORT







TCO – Lifecycle <18 months

Purpose-built capabilities

Swappable batteries

Enterprise-grade security and management

Wi-Fi voice challenges

Ruggedness

Shared devices

Enterprise-level maintenance



## Where do todays rugged smartphones fall short?





## The Savviest Purpose-Built Enterprise Smartphone







## Sleeker, more consumer-like smartphone form factor

• Width: 153x76x12 mm

• **Weight:** 204 g, 214 g (scanner)



## Maximum display size to fit in one hand





## Rugged to withstand tough environments





















Fingerprint reader

RTLS Location

USB type C

Single sign-on capable

LTE



## There Are 4 Versity Smartphone Models

#### 95-SERIES

#### 9540

Streamlined design with slimmer profile

9553

Dedicated, built-in barcode scanner

#### 96-SERIES (LTE)

9640

Streamlined design with slimmer profile

9653

Dedicated, built-in barcode scanner









## Accessories







No matter how you work, Spectralink has a solution to help you work smarter!

Armin.Dominick@spectralink.com www.spectralink.com