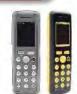

## 7502 DECT Handset

- New 7502 Entry Level DECT Handset Model
- Colour: Black ONLY
- Colour Display
- Wired Headset Support
- Replaceable Li-ion Battery
- Vibration Alert Yes
- Targeted Messaging (24 char) e.g. "Fire Alert. Leave NOW"
- Rx Broadcast Messaging supported. XML API can confirm message delivery
- All standard languages supported (15)
- Notes:
  - Call Transfer Icon under "R" key
  - Voicemail icon under "1" key