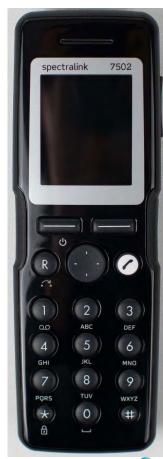

## 7502 DECT Handset

- New 7502 Entry Level DECT Handset Model
- Colour: Black ONLY
- Colour Display
- Wired Headset Support
- Replaceable Li-ion Battery
- Vibration Alert Yes
- Targeted Messaging (24 char) e.g. "Fire Alert. Leave NOW"
- Rx Broadcast Messaging supported. XML API can confirm message delivery
- All standard languages supported (15)
- Notes:
  - Call Transfer Icon under "R" key
  - Voicemail icon under "1" key