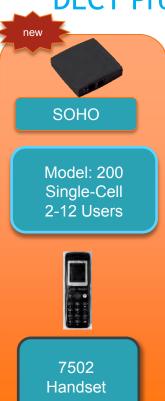

## **DECT Product Overview - TODAY**

## ITSP / SP - SOHO Segment Product Fit DECT Solution

#### Product Required:

- Cost effective single cell DECT solution
  - 200 IP-DECT Server
  - (e.g. 200 IP-DECT Server + Built-in DECT Radio Base Station).
- Max Handsets Supported: 12 handsets
- Simultaneous Calls: 6
- Repeaters: 3
- Zero-Touch Provisioning Support
  - Redirection Server to point to ITSP / SP's Provisioning Server
  - Server to securely download firmware, config & user settings
  - Handset firmware Updated OTA
  - Handset configuration over the air (Planned)

| Spectralink DECT servers              | 200                 |  |  |  |
|---------------------------------------|---------------------|--|--|--|
| Markets                               | SOHO<br>Store Chain |  |  |  |
| PBX Integration                       | IP (SIP)            |  |  |  |
| Spectralink IP-DECT Base Station      | Single Cell         |  |  |  |
| Spectralink Repeaters                 | 3 per base station  |  |  |  |
| DECT Handsets (max No. subscriptions) | 12                  |  |  |  |
| Max. no. of simultaneous calls        | 6                   |  |  |  |