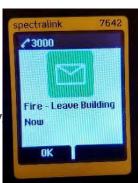

## 7502 DECT Handset

- New 7502 Entry Level DECT Handset Model
- Colour: Black ONLY
- Colour Display
- Wired Headset Support
- Replaceable Li-ion Battery
- Vibration Alert Yes
- Targeted Messaging (24 char) e.g. "Fire Alert. Leave NOW"
- Rx Broadcast Messaging supported. XML API can confirm message delivery
- All standard languages supported (15)
- Notes:
  - Call Transfer Icon under "R" key
  - Voicemail icon under "1" key

Message Example