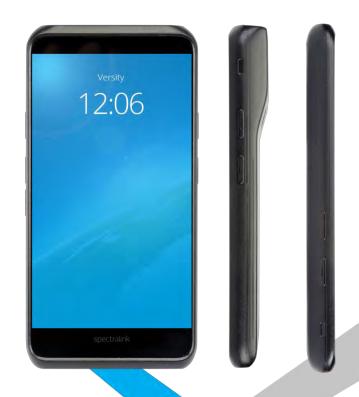

## Sleeker, more consumer-like smartphone form factor

• Width: 153x76x12 mm

• **Weight:** 204 g, 214 g (scanner)

## Maximum display size to fit in one hand