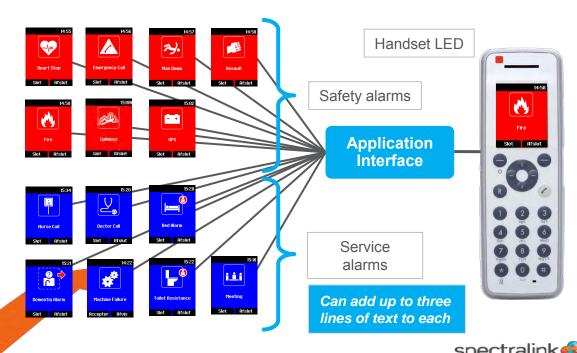

#### **Location Services**

- Precise Location Tracking
- DECT Base Station based triangulation
- Bluetooth LE based tracking

#### Lone Worker Solutions

- Man-down, no movement & running detecting
- Alarms & Alerts
- Broadcast messaging support (e.g. "fire in zone N")

#### **Enterprise Messaging**

- User advanced secure messaging
- System to user & group secure messaging
- Messaging alerts & alarms

**DECT Handset Application Possibilities** 

## Broad 3<sup>rd</sup> Party Application Integration Enable Innovative Solution & Even Greater Productivity

- DECT AIMS application integration
- Text messaging
- Broadcast messaging
- Location detection
- Task list
- Detection & alarm for:
  - Alarm button
  - Man-down
  - Pull cord
    - User running