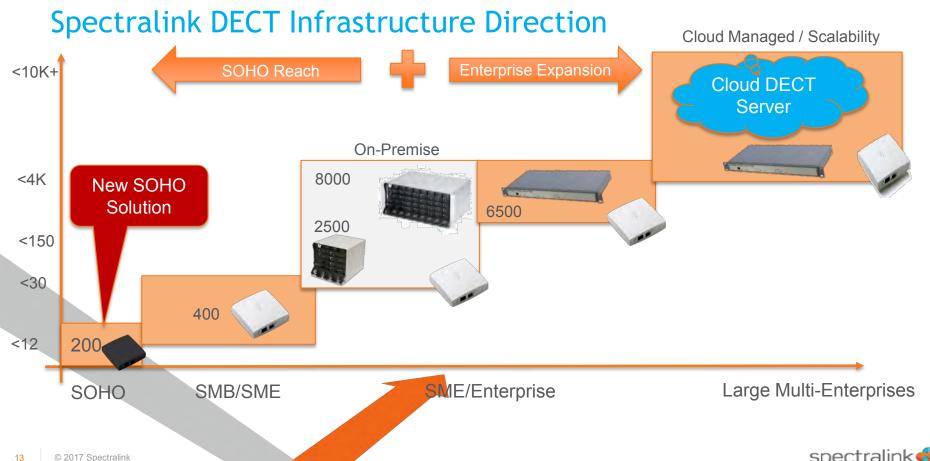

## ITSP / SP - SOHO Segment Product Fit DECT Solution

#### Product Required:

- Cost effective single cell DECT solution
  - 200 IP-DECT Server
  - (e.g. 200 IP-DECT Server + Built-in DECT Radio Base Station).
- Max Handsets Supported: 12 handsets
- Simultaneous Calls: 6
- Repeaters: 3
- Zero-Touch Provisioning Support
  - Redirection Server to point to ITSP / SP's Provisioning Server
  - Server to securely download firmware, config & user settings
  - Handset firmware Updated OTA
  - Handset configuration over the air (Planned)

| Spectralink DECT servers              | 200                 |  |  |  |
|---------------------------------------|---------------------|--|--|--|
| Markets                               | SOHO<br>Store Chain |  |  |  |
| PBX Integration                       | IP (SIP)            |  |  |  |
| Spectralink IP-DECT Base Station      | Single Cell         |  |  |  |
| Spectralink Repeaters                 | 3 per base station  |  |  |  |
| DECT Handsets (max No. subscriptions) | 12                  |  |  |  |
| Max. no. of simultaneous calls        | 6                   |  |  |  |

## DECT Server & RFP Portfolio innovation (high-level roadmap)

| # | Segment          | DECT Controllers & Radio                                 | FY    | Remarks                                                                                    |
|---|------------------|----------------------------------------------------------|-------|--------------------------------------------------------------------------------------------|
| 1 | SOHO/SMB         | <ul><li>New 200 (SOHO)</li><li>400 (Small SMB)</li></ul> | 2018  | 200: Single Cell / ITSP /<br>Volume. Add: Redirection / SIP<br>line sharing. Colour: Black |
|   |                  | - 400 (Siliali Sivib)                                    |       |                                                                                            |
| 2 | SME/Enterprise   | <b>=</b> 6500                                            | 2019+ | Use 2500 / 8000 as base Build IP "Gateway" for                                             |
|   |                  | ■ IP-Gateway                                             |       | connecting Digital B/S to IP-DS                                                            |
| 3 | Hybrid/Migration | <b>-</b> 2500                                            | 2020+ | Minimize dev & maintain. Support digital Infra with IP-                                    |
|   |                  | <b>8000</b>                                              |       | Gateway                                                                                    |
| 4 | All Radio        | New Repeater                                             |       | Repeater: Centralise management, improved                                                  |
|   |                  | <ul><li>New IP B/S</li></ul>                             | 2020+ | antenna, new design <u>B/S &amp; IP B/S:</u> Improved CPU /  RAM; Improve Antenna; F/W:    |
|   |                  | New Digital B/S                                          |       | ULE                                                                                        |