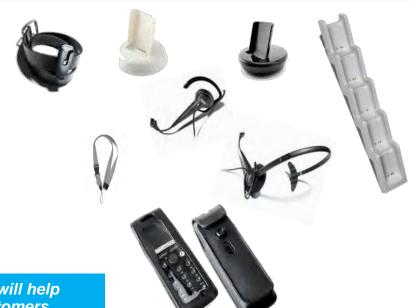

## Spectralink offers special accessories to maximize the capabilities of the Spectralink 7000 solution

#### **Spectralink DECT 7000 Accessories**

- Charging stands
- Carrying options
  - Leather and industrial cases
  - Rugged holsters and clips
  - Nylon lanyard

Selecting the right accessories will help you maximize benefits for customers