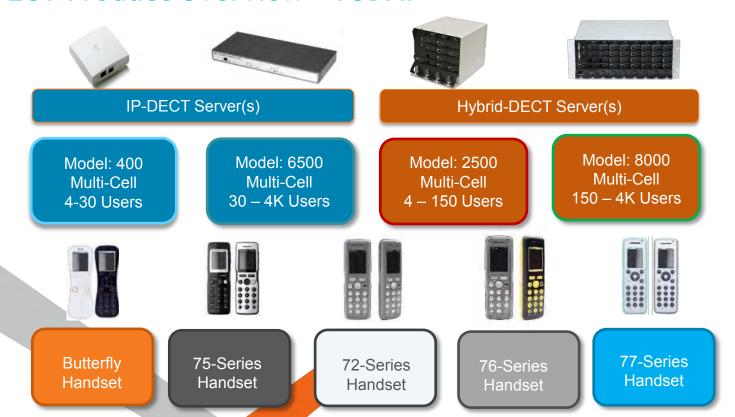

## **DECT Product Overview - TODAY**

## **DECT Product Overview | Updated**

Butterfly

Handset

Hybrid-DECT Server(s)

Model: 2500 Multi-Cell 2 – 150 Users

Model: 8000 Multi-Cell 150 – 4K Users

76-Series Handset

77-Series Handset