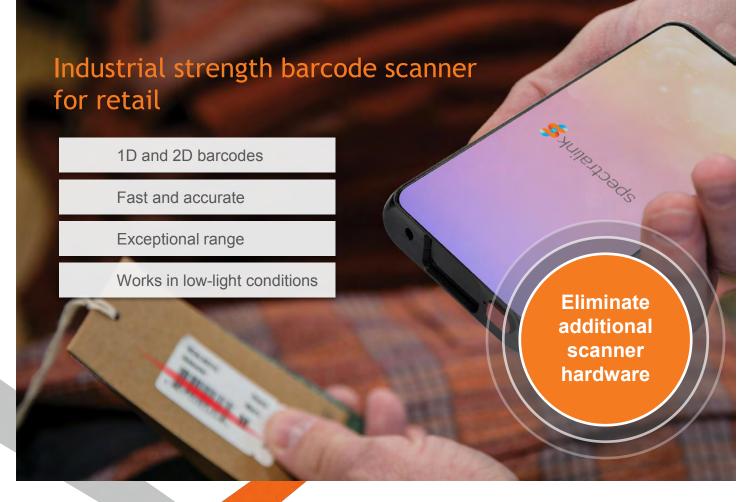

#### 9540

Streamlined design with slimmer profile

9553

Dedicated, built-in barcode scanner

#### 96-SERIES (LTE)

9640

Streamlined design with slimmer profile

9653

Dedicated, built-in barcode scanner